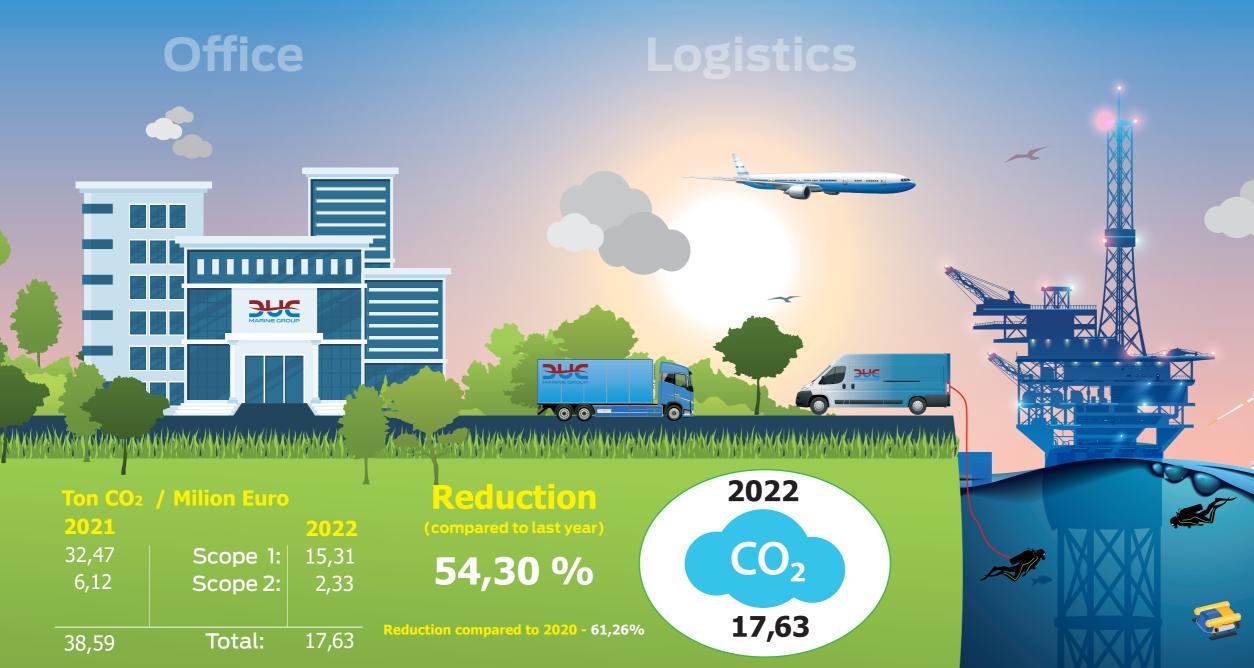

### Footprint 2022 Scope 1 & 2

(ton CO<sub>2</sub> / Milion Euro)

#### **Explanation scopes**

#### Scope 1:

Direct emissions caused by own sources within the organization such as car fuel, gas bottle usage.

#### Scope 2:

Indirect emissions through use within the organization, but which are generated elsewhere, such as electricity.