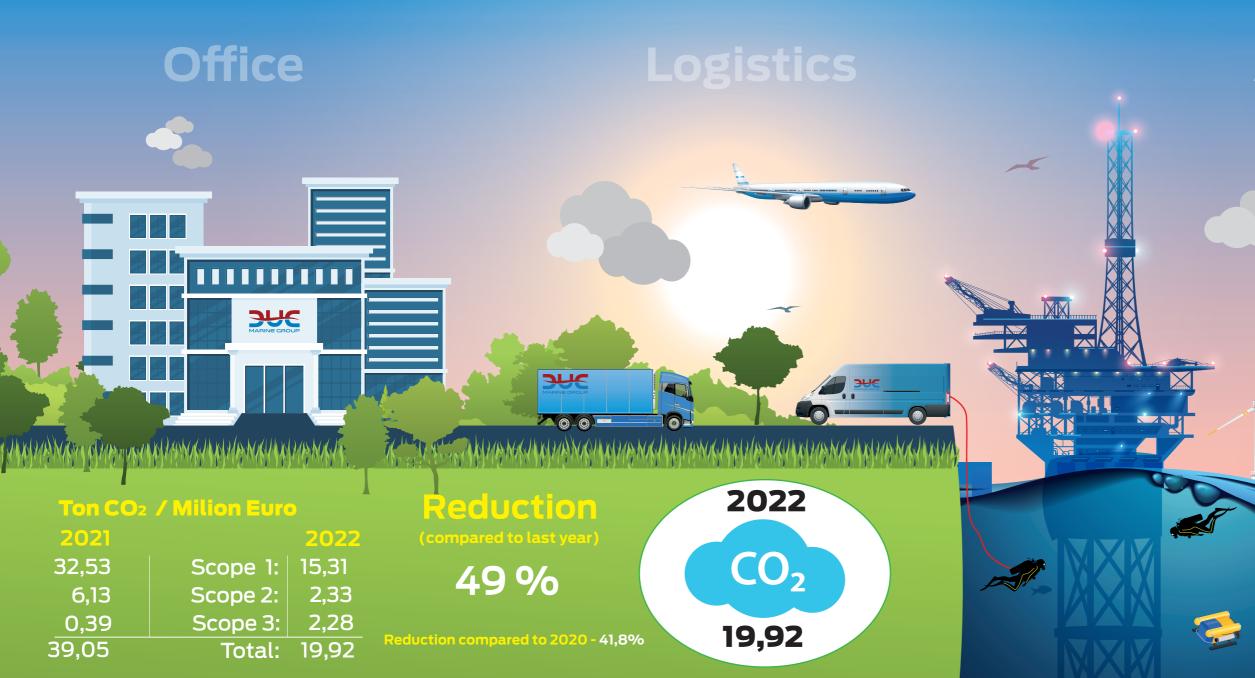

## Footprint 2022

(ton CO<sub>2</sub> / Milion Euro)

#### **Explanation scopes**

#### Scope 1:

Direct emissions caused by own sources within the organization such as car fuel, gas bottle usage.

#### Scope 2:

Indirect emissions through use within the organization, but which are generated elsewhere, such as electricity.

#### Scope 3

Indirect CO, emissions caused by business activities of other organizations